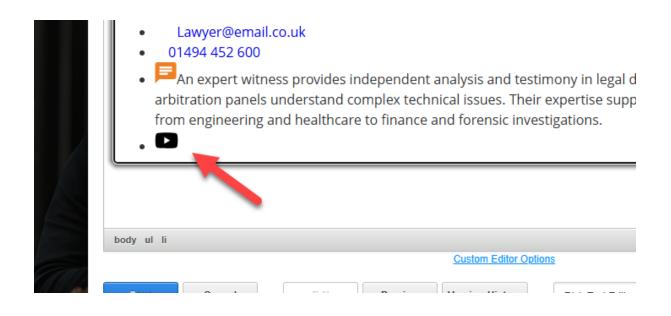

### Editing

Oxford Demo > Home > Edit Content

| $\square$ Source $\square$ |  |
|------------------------------------------------------------------------------------------------------------------------------------------------------------------------------------------------------------------------------------------------------------------------------------------------------------------------------------------------------------------------------------------------------------------------------------------------------------------------------------------------------------------------------------------------------------------------------------------------------------------------------------------------------------------------------------------------------------------------------------------------------------------------------------------------------------------------------------------------------------------------------------------------------------------------------------------------------------------------------------------------------------------------------------------------------------------------------------------------------------|--|
| <ul> <li>Christchurch, United Kingdom</li> <li>Travels Internationally</li> <li>Lawyer@email.co.uk</li> <li>01494 452 600</li> </ul>                                                                                                                                                                                                                                                                                                                                                                                                                                                                                                                                                                                                                                                                                                                                                                                                                                                                                                                                                                       |  |
| <ul> <li>An expert witness provides independent analysis and testimony in legal disputes, helping courts, tribunals, and<br/>arbitration panels understand complex technical issues. Their expertise supports cases in a wide range of industries,<br/>from engineering and healthcare to finance and forensic investigations.</li> </ul>                                                                                                                                                                                                                                                                                                                                                                                                                                                                                                                                                                                                                                                                                                                                                                  |  |