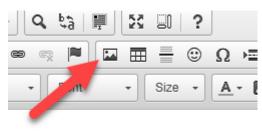

The editor will get you where you need to go for the layout, you can choose the list icon to create a list.

Then the image icon to add an image.

www.bbi.co.uk

This method shows that we can add any svg and it will display correctly on the front end.