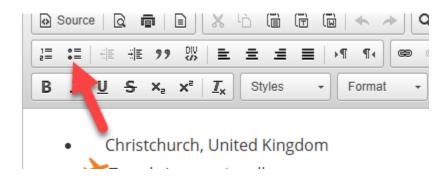

The editor will get you where you need to go for the layout, you can choose the list icon to create a list.

Then the image icon to add an image.

www.bbi.co.uk

This method shows that we can add any svg and it will display correctly on the front end.