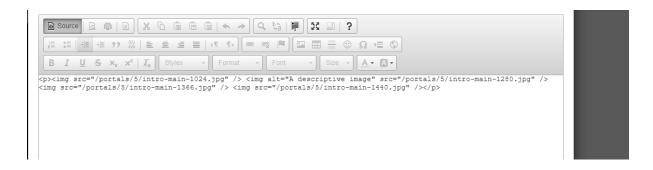

## **Image Sizes**

This is not a specific container. We have added some special functionality to help deal with the intro image as it would otherwise display strangely on different devices.

There are 4 different image sizes which must be named with the number corresponding to the breakpoint.

You will see below, each of the image names has a dash and a number next to it. You need to create these images and upload them, then the correct image will be served. Any one of the images can have an alt tag, you do not have to add an alt tag to each one. The alt tag will be dynamically added to the served image.

imagename-1024.jpg

imagename-1280.jpg

imagename-1366.jpg

imagename-1440.jpg

This designs requires different size images (of the same image) for different screen sizes to prevent layout issues so that your site will work on Desktop, Laptop, Tablet and Mobile devices.