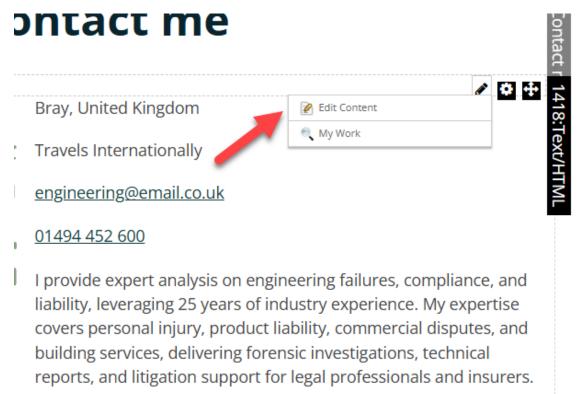

www.bbi.co.uk

MPS & BBI INTERNATIONAL LTD PEERLAND HOUSE, 207 DESBOROUGH ROAD HIGH WYCOMBE, BUCKS HP11 2QL T:01494 452600 E:bbi@bbi.co.uk

Edit Content As usual

You can add SVGs here in any way you like but the way we use them is by creating a list then just popping an SVG into the list. This can be done with the editor using the add a list option followed the add an image option.

In the image below you will see there are only 2 SVG's in view, this is because the other SVGs have been uploaded with a solid white colour, which proves that you can upload any solid colour simple SVG and it will be converted.