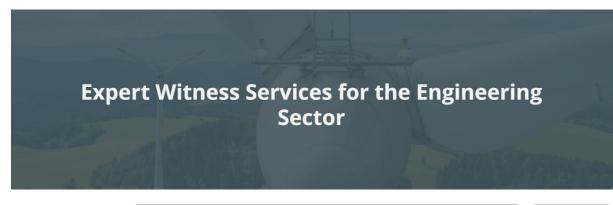

The hero section is only designed to hold an image, with the heading overlaying on top. If you add anything else it will not look right.

When you edit content, you are greeted with something similar to word