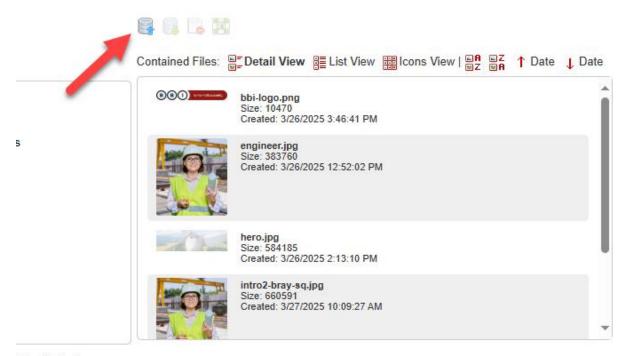

| Contained Files: Detail View 🗮 List View 🗰 Icons View   🖬 🛱 🛃 ↑ Date | ↓ Date |
|----------------------------------------------------------------------|--------|
| Bei-logo.png     Size: 10470     Created: 3/26/2025 3:46:41 PM       | Î      |
| engineer.jpg<br>Size: 383760<br>Created: 3/26/2025 12:52:02 PM       |        |
| hero.jpg<br>Size: 584185<br>Created: 3/26/2025 2:13:10 PM            |        |
| intro2-bray-sq.jpg<br>Size: 660591<br>Created: 3/27/2025 10:09:27 AM | Ŧ      |
|                                                                      |        |